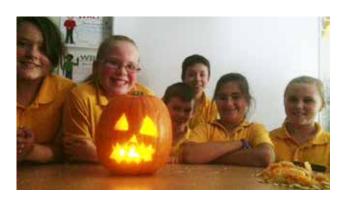

#### 5A's Jack-o-Lantern

On Thursday we wrote procedures on how to make a Jack-O-lantern and then we made one. You can see him out the front of our classroom along with our procedure if you're passing by.