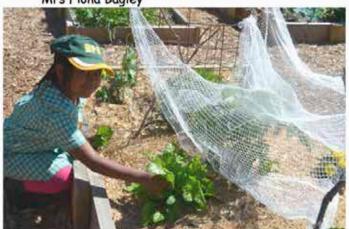

#### Kindergarten Food Garden

The Kindergarten students have been planting and growing their own healthy food in the Kindergarten Food Garden. The learning that has occurred through this process is directly linked to the Science units, 'What's Alive' and What Do We Eat?', the HSIE unit, 'Meeting Needs' and to Health when making healthy food choices.

Over the past couple of weeks their patience and hard work was finally rewarded when they were able to harvest food to make a green salad. They washed and prepared various lettuce varieties, baby spinach, snow peas and parsley to make a beautiful, crisp, fresh salad.

We are now looking forward to the strawberries, blueberries and tomatoes ripening to add to the Kindergarten healthy food menu.

Mrs Fiona Bagley