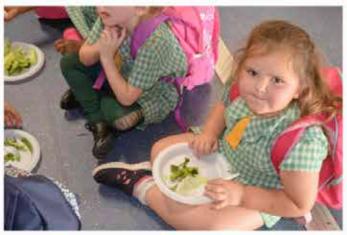

Over the past couple of weeks their patience and hard work was finally rewarded when they were able to harvest food to make a green salad. They washed and prepared various lettuce varieties, baby spinach, snow peas and parsley to make a beautiful, crisp, fresh salad.