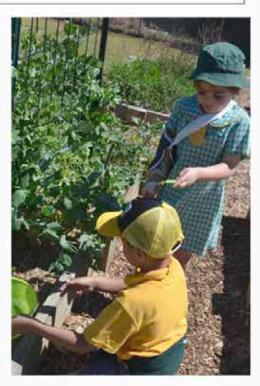

#### Kindergarten Food Garden

The Kindergarten students have been planting and growing their own healthy food in the Kindergarten Food Garden. The learning that has occurred through this process is directly linked to the Science units, 'What's Alive' and What Do We Eat?', the HSIE unit, 'Meeting Needs' and to Health when making healthy food choices.

The students have thoroughly enjoyed planting, watering, mulching, fertilising and weeding their garden. They became increasingly excited as they watched their food grow, flower and in some cases produce fruit.

Over the past couple of weeks their patience and hard work was finally rewarded when they were able to harvest food to make a green salad. They washed and prepared various lettuce varieties, baby spinach, snow peas and parsley to make a beautiful, crisp, fresh salad.