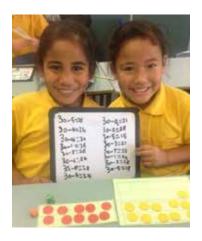

#### What's Happening in Mathematics in 1A?

The students in 1A have been developing their skills to solve subtraction questions from 20 and 30. This week, the TEN activity involved students rolling two dice and adding the numbers together, before subtracting this total from 20 or 30. The students used the counting back strategy and their knowledge of friends of 10 and 20, and doubles to help them solve these questions.